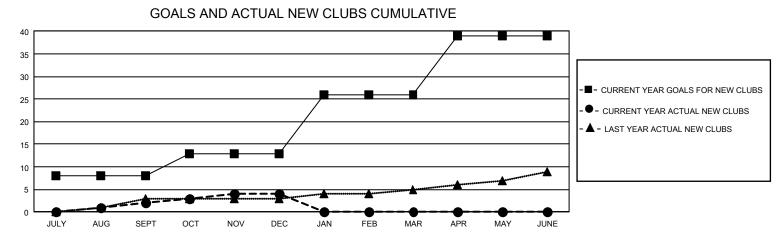

## GAT MONTHLY MEMBERSHIP PROGRESS REPORT Result

GMT Constitutional Area 1, Group B

REPORT DOES NOT INCLUDE CLUBS IN UNDISTRICTED AREAS.

| Clubs                 |               |           |               | Members               |                          |                         |                                                    |
|-----------------------|---------------|-----------|---------------|-----------------------|--------------------------|-------------------------|----------------------------------------------------|
| RESULTS FOR 2023-2024 |               |           |               | RESULTS FOR 2023-2024 |                          |                         |                                                    |
| QUARTER               | NEW CLUB GOAL | NEW CLUBS | DROPPED CLUBS |                       | EMBER GROWTH NET<br>GOAL | MEMBER GROWTH<br>ACTUAL | DROPPED MEMBERS<br>ACTUAL (including<br>transfers) |
| JULY/AUG/SEPT         | r 24          | 2         | 5             | JULY/AUG/SEPT         | - 518                    | 1,246                   | 971                                                |
| OCT/NOV/DEC           | 15            | 2         | 26            | OCT/NOV/DEC           | 511                      | 849                     | 1,347                                              |
| JAN/FEB/MAR           | 39            | 0         | 0             | JAN/FEB/MAR           | 582                      | 0                       | 0                                                  |
| APR/MAY/JUNE          | 39            | 0         | 0             | APR/MAY/JUNE          | 501                      | 0                       | 0                                                  |