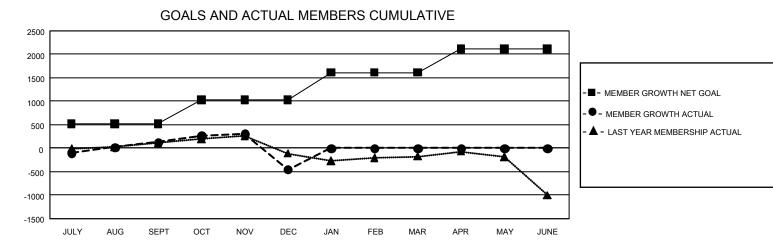

## GAT MONTHLY MEMBERSHIP PROGRESS REPORT Result

GMT Constitutional Area 1, Group B

REPORT DOES NOT INCLUDE CLUBS IN UNDISTRICTED AREAS.

| Clubs                 |               |           |               | Members               |                          |                         |                                                    |
|-----------------------|---------------|-----------|---------------|-----------------------|--------------------------|-------------------------|----------------------------------------------------|
| RESULTS FOR 2023-2024 |               |           |               | RESULTS FOR 2023-2024 |                          |                         |                                                    |
| QUARTER               | NEW CLUB GOAL | NEW CLUBS | DROPPED CLUBS |                       | EMBER GROWTH NET<br>GOAL | MEMBER GROWTH<br>ACTUAL | DROPPED MEMBERS<br>ACTUAL (including<br>transfers) |
| JULY/AUG/SEPT         | r 24          | 2         | 5             | JULY/AUG/SEPT         | - 518                    | 1,246                   | 971                                                |
| OCT/NOV/DEC           | 15            | 2         | 26            | OCT/NOV/DEC           | 511                      | 849                     | 1,347                                              |
| JAN/FEB/MAR           | 39            | 0         | 0             | JAN/FEB/MAR           | 582                      | 0                       | 0                                                  |
| APR/MAY/JUNE          | 39            | 0         | 0             | APR/MAY/JUNE          | 501                      | 0                       | 0                                                  |